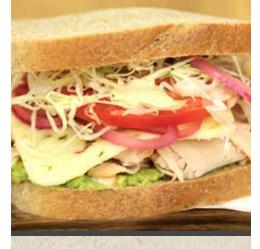

## **NOW SERVING SANDWICHES**

Great Harvest is now serving delicious sandwiches on the best bread around! Give us a call at 360-671-0873 or order online.

### BAJA CHIPOTLETURKEY 12.95

Smoked turkey breast with chipotle honey lime yogurt sauce, shaved cabbage, pickled red onions, tomato, avocado, and pepper jack cheese. 500 calories

#### TURKEY & CHEESE 11.95

Sliced turkey breast with choice of cheese, lettuce, tomato, red onion, Dijon mustard, and mayonnaise. 580-670 calories

#### HAM & CHEESE 11.95

Smoked ham with choice of cheese, lettuce, tomato, red onion, Dijon mustard, and mayonnaise. 620-710 calories

#### The Italian 12.95

Shaved Genoa salami and smoked ham topped with roasted red pepper olive tapenade and provolone cheese drizzled with red wine vinaigrette. Topped with lettuce, tomato, and onion. 650 calories